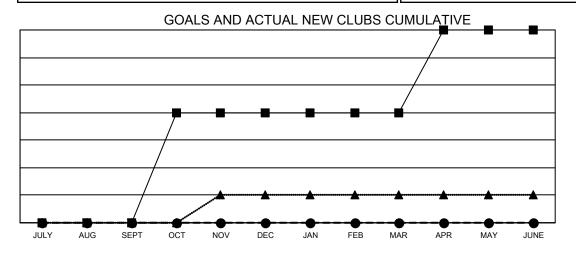

## Multiple District 8

| Clubs                 |               |           |               | Members RESULTS FOR 2021-2022 |                           |                         |                                              |
|-----------------------|---------------|-----------|---------------|-------------------------------|---------------------------|-------------------------|----------------------------------------------|
| RESULTS FOR 2021-2022 |               |           |               |                               |                           |                         |                                              |
| QUARTER               | NEW CLUB GOAL | NEW CLUBS | DROPPED CLUBS | QUARTER                       | MEMBER GROWTH NET<br>GOAL | MEMBER GROWTH<br>ACTUAL | DROPPED MEMBERS ACTUAL (including transfers) |
| JULY/AUG/SEPT         | 0             | 0         | 2             | JULY/AUG/SE                   | PT 40                     | 50                      | 70                                           |
| OCT/NOV/DEC           | 4             | 0         | 0             | OCT/NOV/DEC                   | 35                        | 0                       | 0                                            |
| JAN/FEB/MAR           | 0             | 0         | 0             | JAN/FEB/MAR                   | 40                        | 0                       | 0                                            |
| APR/MAY/JUNE          | 3             | 0         | 0             | APR/MAY/JUN                   | E 35                      | 0                       | 0                                            |

- CURRENT YEAR GOALS FOR NEW CLUBS

- ● - CURRENT YEAR ACTUAL NEW CLUBS

- ▲ - LAST YEAR ACTUAL NEW CLUBS