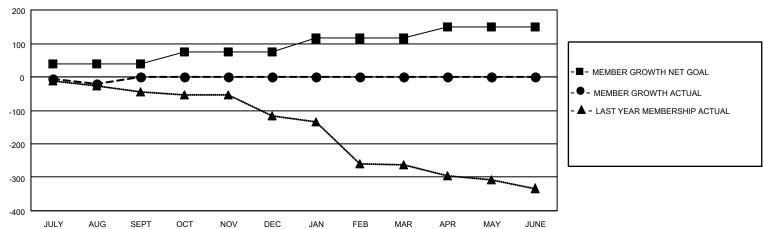

## Multiple District 8

| Clubs                 |               |           |               | Members RESULTS FOR 2021-2022 |                           |                         |                                              |
|-----------------------|---------------|-----------|---------------|-------------------------------|---------------------------|-------------------------|----------------------------------------------|
| RESULTS FOR 2021-2022 |               |           |               |                               |                           |                         |                                              |
| QUARTER               | NEW CLUB GOAL | NEW CLUBS | DROPPED CLUBS | QUARTER                       | MEMBER GROWTH NET<br>GOAL | MEMBER GROWTH<br>ACTUAL | DROPPED MEMBERS ACTUAL (including transfers) |
| JULY/AUG/SEPT         | 0             | 0         | 2             | JULY/AUG/SE                   | PT 40                     | 50                      | 70                                           |
| OCT/NOV/DEC           | 4             | 0         | 0             | OCT/NOV/DEC                   | 35                        | 0                       | 0                                            |
| JAN/FEB/MAR           | 0             | 0         | 0             | JAN/FEB/MAR                   | 40                        | 0                       | 0                                            |
| APR/MAY/JUNE          | 3             | 0         | 0             | APR/MAY/JUN                   | E 35                      | 0                       | 0                                            |

## GOALS AND ACTUAL MEMBERS CUMULATIVE

| DROPPED CLUBS: 2 |    | 24 CLUBS OF 137 ADDED 1 OR<br>MORE NEW MEMBERS | GENDER DISTRIBUTION               |                |  |
|------------------|----|------------------------------------------------|-----------------------------------|----------------|--|
|                  |    | morte retrimemberto                            | MALE                              | 2,331 (66.81%) |  |
|                  |    |                                                | FEMALE                            | 1,158 (33.19%) |  |
| DROPPED MEMBERS  |    |                                                | NON BINARY                        | 0 (0.00%)      |  |
| DECEASED         | 13 |                                                | PREFER NOT TO ANSWER              | 0 (0.00%)      |  |
| CLUB CANCELLED   | 22 |                                                | TOTAL FAMILY UNIT MEMBERS         | 631            |  |
| OTHER 35         |    | CLICK HERE FOR CUMULATIVE                      | TOTAL FAMILY UNIT MEMBERS 031     |                |  |
| TOTAL            | 70 | MEMBERSHIP DATA                                | FAMILY MEMBERS PAYING HAL<br>DUES | F 328          |  |